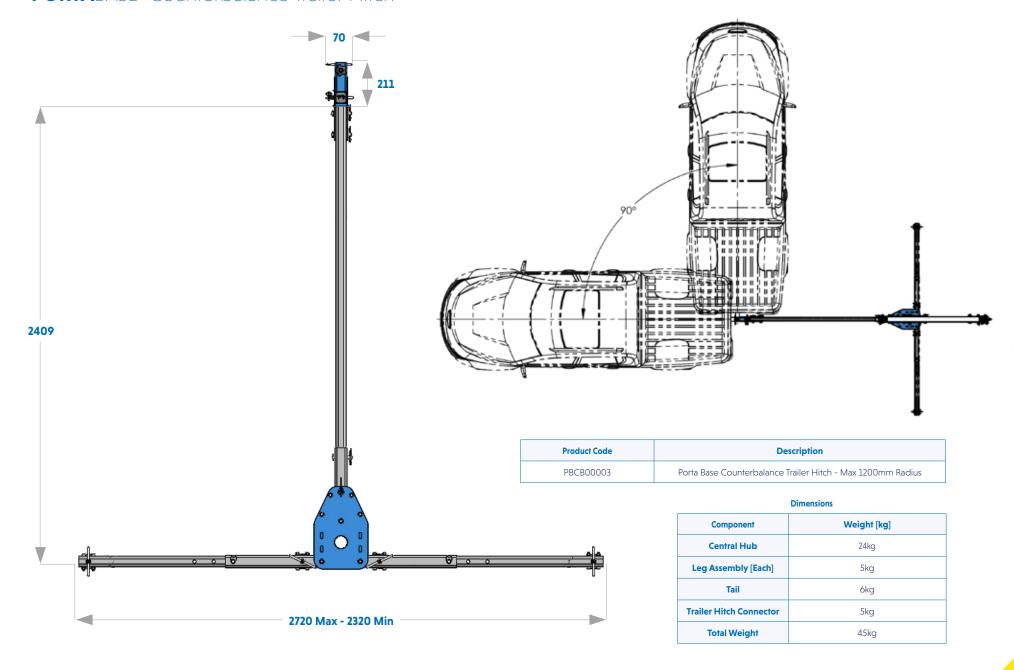

#### > Features & Performance

| realdles & Feriormance                     |                                 |
|--------------------------------------------|---------------------------------|
|                                            | COUNTERBALANCE<br>TRAILER HITCH |
| Accreditations, Certifications & Standards |                                 |
| EN795:2012                                 | <b>✓</b>                        |
| ANSI Z359.18-17                            | <b>✓</b>                        |
| ATEX Certified [Zone 2]                    | Optional                        |
| IRATA                                      | <b>✓</b>                        |
| Capacity                                   |                                 |
| Maximum Goods Lifting [kg]                 | 450                             |
| Maximum Personnel Lifting [kg]             | 225                             |
| Fall Arrest [Persons]                      | 1                               |
| Maximum Radius [mm]                        | 1200                            |
| Dimensions                                 |                                 |
| Minimum Base Width [mm]                    | 2320                            |
| Maximum Base Width [mm]                    | 2720                            |
| Minimum Base Height [mm]                   | 240                             |
| Maximum Base Height [mm]                   | 332                             |
|                                            |                                 |

| Maximum Base Height [mm]         | 332      |
|----------------------------------|----------|
| Overall Length [mm]              | 2620     |
| Compatible Products              |          |
| Porta Davit Quantum [Restricted] | <b>✓</b> |
| Porta Davit Quantum [1]          | <b>✓</b> |
| Porta Davit Quantum [2]          | X        |
| T Davit [Shackled]               | <b>✓</b> |
| T Davit [Winched]                | <b>✓</b> |
| T Davit [Double Winched]         | <b>✓</b> |
| Features                         |          |
| Levelling Feet                   | ./       |

## **PORTA**BASE® Counterbalance Trailer Hitch