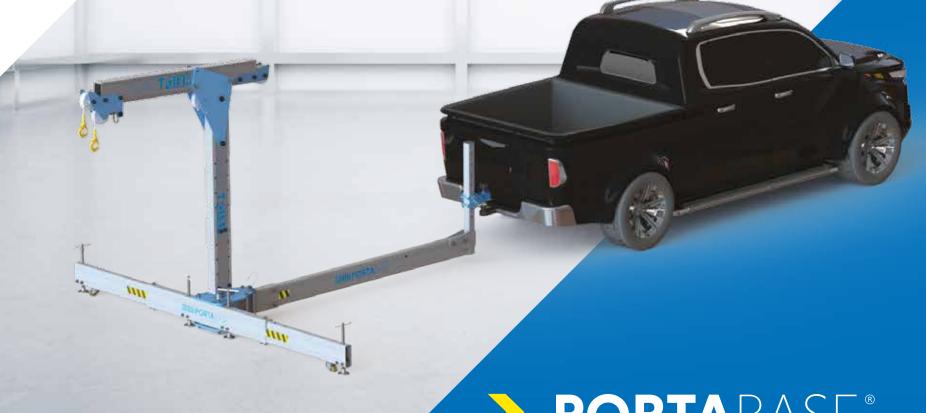

> PORTABASE®
Counterbalance
Trailer Hitch

The **PORTA**BASE Counterbalance Trailer Hitch is a portable system which can be easily broken down for transportation. The product is quick and easy to set up with no tools required.

The system is compatible with the TDAVIT and PORTADAVIT QUANTUM providing maximum flexibility where the installation or use of a fixed socket is not possible. This system has been designed to attach to a vehicle with a tow bar such as a Van or Truck. When in use with our Davits, it can be used for lifting goods up to 450kg as well as providing access and egress for confined space tasks.

## **Key features**

- EN795:2012 Certified
- Can support goods and personnel lifting;
  - > Goods WLL of up to 450kg
  - > Personnel WLL of up to 225kg
- > Breaks down in to 6 components for ease of transportation and stowage
- Incredibly lightweight structure with full system weighing 45kg
- Designed for ease of assembly using pins, with no bolted sections or the need for tools
- Levelling feet designed to support the system to function correctly on uneven ground
- Integrated swivel castors, as standard
- Compatible with the use of TDAVIT and PORTADAVIT QUANTUM
- Easy connection to a van or truck weighing 2000kg
- Can be connected parallel or perpendicular to the vehicle
- Clean, anodised finish for increased corrosion resistance
- > Engineered designs and bespoke sections reduce weight, providing lightweight portability