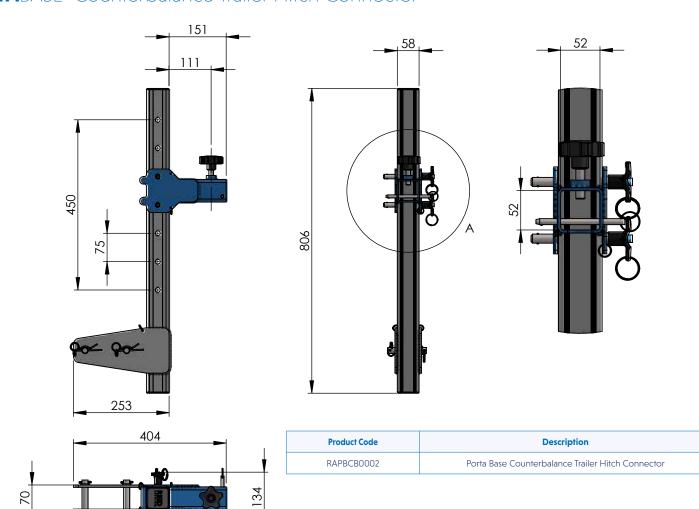

## **Configurations**

If you have already own a PORTABASE Counterbalance, the Trailer Hitch Connector can be bought separately [please contact REID for further information].

1 PERSON **ASSEMBLY** 

**6 COMPONENTS** 

# **PORTA**BASE® Counterbalance Trailer Hitch Connector

All information herein is copyright protected by REID Lifting Ltd. All company and product names are Trade Mark and Trade Name protected and all REID Product IPR is protected under Patents, Patents Pending and/or Design Rights.